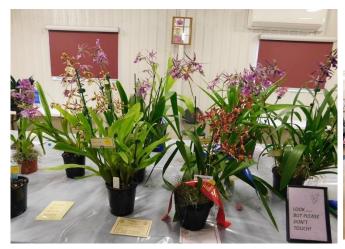

## AND THERE'S MORE.....

Cattleyas

Great to see the selection of blooms benched by the BIOS New Growers. Well done!

**Cattleyas** 

**CHAMPION NEW GROWER** C. Horace X Chz. Hsinying Pink Doll

Den. Unknown

Pros. cochleata