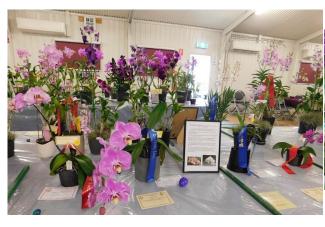

Show Co-ordinator Di K with our Patron Brooke Savige & President Di S

Ron and Shirley on Raffle duty

Our Treasurer Ros buying raffle tickets from June & Suzette, sadly they weren't winners...

SOME OF THE BEAUTIFUL ORCHID BLOOMS ON DISPLAY!

# SOME OF THE BEAUTIFUL FOLIAGE PLANTS BENCHED