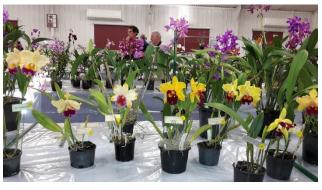

Show Co-ordinator Di K with our Patron Brooke Savige & President Di S

Ron and Shirley on Raffle duty

Our Treasurer Ros buying raffle tickets from June & Suzette, sadly they weren't winners...

SOME OF THE BEAUTIFUL ORCHID BLOOMS ON DISPLAY!

# SOME OF THE BEAUTIFUL FOLIAGE PLANTS BENCHED