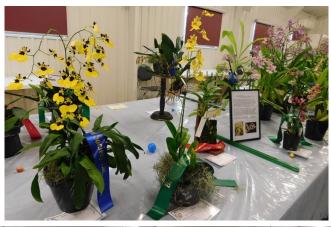

# Bribie Island 2024 Easter Orchid & Foliage Show Champions

CHAMPION SPECIES

C. guttata

Growers R & J Hopkins

CHAMPION AUTRALIAN NATIVE

Den. Sweet Bernadette

**Growers R & J Hopkins** 

CHAMPION SPECIMEN

Coel. rochessenii

Growers D & L Lee

CHAMPION FOLIAGE Schismatoglottis Wallichii Grower T Beenders

RESERVE CHAMPION FOLIAGE

Rex Begonia

Grower T. Beenders

OUR EASTER
2024 CHAMPION
GROWERS

David Lee— Champion Specimen