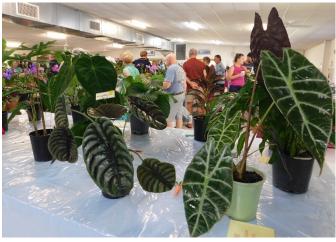

ng raffle tickets from June & Suzette, sadly they weren't winners...













SOME OF THE BEAUTIFUL ORCHID BLOOMS ON DISPLAY!









Allen — Our watch dog





## AND THERE'S MORE.....















Cattleyas

Great to see the selection of blooms benched by the BIOS New Growers. Well done!



**Cattleyas** 





**CHAMPION NEW GROWER** C. Horace X Chz. Hsinying Pink Doll



Den. Unknown



Pros. cochleata





THE SPECIAL AWARD FOR BRIBIE ISLAND ORCHID SOCIETY NEW GROWERS AT THE 2024 EASTER ORCHID & FOLIAGE SHOW

WAS WON BY CHRIS PICKERING. CONGRATULATIONS CHRIS!

This Award was sponsored by Rob & Linda Trost from RoLin Orchids and the winning grower received a \$100 voucher to purchase plants from their nursery at Wamuran,





# SOME OF THE BEAUTIFUL FOLIAGE PLANTS BENCHED

















## THANK YOU TO OUR VENDORS















# Bribie Island Orchid Society

# Easter Show Report

Date of Show 28/03/2024

| M       | em No Members Name           | Plant Name                                                         | Place    |
|---------|------------------------------|--------------------------------------------------------------------|----------|
| Laeliin | ae (Cattleya Alliance)       |                                                                    |          |
| A2      | Cattleya Exhibition Lavend   | er/Purple/Pink (over110mm)                                         |          |
| 256     | Hopkins R & J                | Rlc. Dal's Girl                                                    | First    |
| 566     | Barratt R                    | C. Inez Ok