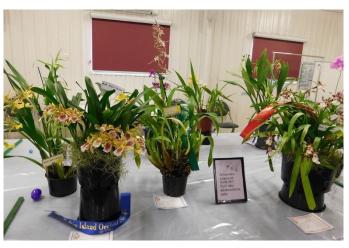

Show Co-ordinator Di K with our Patron Brooke Savige & President Di S

Ron and Shirley on Raffle duty

Our Treasurer Ros buying raffle tickets from June & Suzette, sadly they weren't winners...

SOME OF THE BEAUTIFUL ORCHID BLOOMS ON DISPLAY!

## AND THERE'S MORE.....

Cattleyas

Great to see the selection of blooms benched by the BIOS New Growers. Well done!

**Cattleyas** 

**CHAMPION NEW GROWER** C. Horace X Chz. Hsinying Pink Doll

Den. Unknown

Pros. cochleata