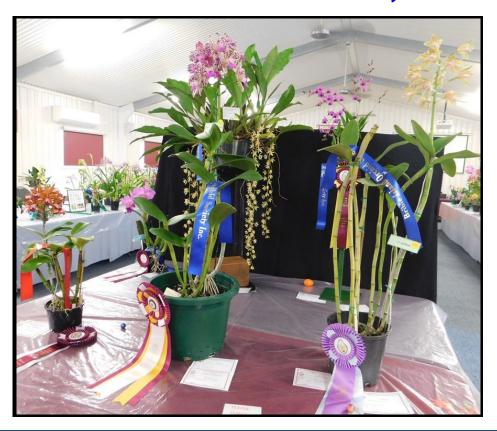

# Bribie Island 2024 Easter Orchid & Foliage Show Champions

CHAMPION ORCHID OF SHOW

Ctt. CRB's Nice Spots

Growers R & J Hopkins

RESERVE CHAMPION ORCHID

Ctt. Caudetapp

Growers R & J Hopkins

CHAMPION NEW GROWERS

C. Horace X Chz. Hsinying Pink Doll
Grower C Pickering

# Bribie Island 2024 Easter Orchid & Foliage Show Champions

CHAMPION SPECIES

C. guttata

Growers R & J Hopkins

CHAMPION AUTRALIAN NATIVE

Den. Sweet Bernadette

**Growers R & J Hopkins** 

CHAMPION SPECIMEN

Coel. rochessenii

Growers D & L Lee

CHAMPION FOLIAGE Schismatoglottis Wallichii Grower T Beenders

RESERVE CHAMPION FOLIAGE

Rex Begonia

Grower T. Beenders

OUR EASTER
2024 CHAMPION
GROWERS

David Lee— Champion Specimen