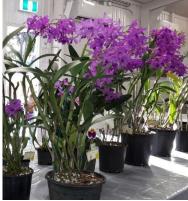

Show Co-ordinator Di K with our Patron Brooke Savige & President Di S

Ron and Shirley on Raffle duty

Our Treasurer Ros buying raffle tickets from June & Suzette, sadly they weren't winners...

SOME OF THE BEAUTIFUL ORCHID BLOOMS ON DISPLAY!