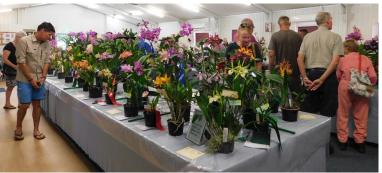

### A NOTE FROM THE PRESIDENT

Hello and welcome to our special 2024 Easter Orchid & Foliage Show Bulletin.

Our 2024 Easter Show was a great success despite the very wet weather which has prevailed over the last couple of months. Despite our trepidation, benching numbers were up on our last Easter Show (171 Orchids and 86 Foliage plants), and the 826 visitors to The Orchid House on Good Friday and Easter Saturday were able to enjoy the presentation of the many beautiful blooms and foliage.

### Show Organisers Report - Easter 2024

Wow, another amazing Orchid and Foliage Show! Even the recent constant wet weather didn't stop our members and other Society visitors benching 257 plants, up on our 2023 Easter Show. The array and quality of orchids and foliage was wonderful, and the comments I received from the public were extremely positive. Many thanks to the Caboolture, Glasshouse and Nambour Orchid Societies for their continued support of our Show.

Show Co-ordinator Di K with our Patron Brooke Savige & President Di S

Ron and Shirley on Raffle duty

Our Treasurer Ros buying raffle tickets from June & Suzette, sadly they weren't winners...

SOME OF THE BEAUTIFUL ORCHID BLOOMS ON DISPLAY!