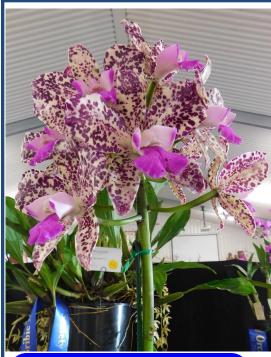

# Bribie Island 2024 Easter Orchid & Foliage Show Champions

CHAMPION SPECIES

C. guttata

Growers R & J Hopkins

CHAMPION AUTRALIAN NATIVE

Den. Sweet Bernadette

**Growers R & J Hopkins** 

CHAMPION SPECIMEN

# Easter Show Report

Date of Show 28/03/2024

| M       | em No Members Name           | Plant Name                                                         | Place    |
|---------|------------------------------|--------------------------------------------------------------------|----------|
| Laeliin | ae (Cattleya Alliance)       |                                                                    |          |
| A2      | Cattleya Exhibition Lavend   | er/Purple/Pink (over110mm)                                         |          |
| 256     | Hopkins R & J                | Rlc. Dal's Girl                                                    | First    |
| 566     | Barratt R                    | C. Inez Okimoto 'Kodama' X C. Rosella's<br>Royal Flare' 'Ivy Rose' | Second   |
| 54      | Holm D & Z                   | C. Dinard 'Blue Heaven'                                            | Third    |
| A3      | Cattleya Exhibition Yellow   | s (over 110mm)                                                     |          |
| 256     | Hopkins R & J                | Ric. Goldenzelle                                                   | First    |
| 54      | Holm D & Z                   | Ric. Zelda's Star 'Dream Seeker'                                   | Second   |
| 54      | Holm D & Z                   | Ric. Zelda's Star ' Lemon Berry'                                   | Third    |
| A4      | Cattleya Exhibition any oth  | er colour or combination of colours (Ove                           | r 110mm) |
| 256     | Hopkins R & J                | Rlc. Lyn Evans                                                     | First    |
| 56      | Kunde R & L                  | Ric. Island Charm 'Carmela'                                        | Second   |
| 566     | Barratt R                    | Rth. Thailand Welcome X Rlc.<br>Rangnapha Fancy                    | Third    |
| A5      | Cattleya Exhibition 75 - 110 | Omm .                                                              |          |
| 534     | Salway J                     | Rlc. Erin Kobayashi X Rlc. Burdekin<br>Trader                      | First    |
| 54      | Holm D & Z                   | Rlc. Pete n Lore 'Jaxson'                                          | Second   |
| 256     | Hopkins R & J                | Rth. CRB's Reward                                                  | Third    |
| A6      | Cattleya Non Exhibition an   | y size/shape                                                       |          |
| 256     | Hopkins R & J                | Rlc. Mystery Hero                                                  | First    |
| 534     | Salway J                     | Rly. Gala's Shy Angel                                              | Second   |
| 256     | Hopkins R & J                | Bc. Gulfshore's Beauty                                             | Third    |
| A7      | Cattleya Cluster yellow, or  | ange, red (5 flowers or more)                                      |          |
| 256     | Hopkins R & J                | Ctt. Susan Holcombe x Rlc. Great Hero                              | First    |
| 256     | Hopkins R & J                | Ctt. Deception Drop                                                | Second   |
| 256     | Hopkins R & J                | Bc. Rustic Spots                                                   | Third    |
| A8      | Cattleya Cluster any other   | colour (5 flowers or more)                                         |          |
| 256     | Hopkins R & J                | Ctt. CRB's Nice Spots                                              | First    |
| 256     | Hopkins R & J                | Ctt. Caudetapp                                                     | Second   |
| 256     | Hopkins R & J                | Ctt. Deception Drop                                                | Third    |
| A11     | Laeliinae (Cattleya Alliance | e) Species                                                         |          |
| 256     | Hopkins R & J                | C. guttata                                                         | First    |
| 256     | Hopkins R & J                | C. labiata                                                         | Second   |
| 114     | Russell R                    | Gur. bowringiana 'Purple King'                                     | Third    |
| Dendro  | bium                         |                                                                    |          |
| B1      | Dendrobium Intermediate      | Гуре                                                               |          |
| 534     | Salway J                     | Den. Earsukal                                                      | First    |
| 504     | Hocking L                    | Den. Kilanii Stripe                                                | Second   |
| 96      | Jensen N & S                 | Den. Busaba                                                        | Third    |