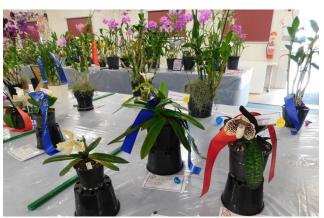

# Bribie Island 2024 Easter Orchid & Foliage Show Champions

CHAMPION ORCHID OF SHOW

Ctt. CRB's Nice Spots

Growers R & J Hopkins

RESERVE CHAMPION ORCHID

Ctt. Caudetapp

Growers R & J Hopkins

CHAMPION NEW GROWERS

C. Horace X Chz. Hsinying Pink Doll
Grower C Pickering

## AND THERE'S MORE.....

Cattleyas

Great to see the selection of blooms benched by the BIOS New Growers. Well done!

**Cattleyas** 

**CHAMPION NEW GROWER** C. Horace X Chz. Hsinying Pink Doll

Den. Unknown

Pros. cochleata

THE SPECIAL AWARD FOR BRIBIE ISLAND ORCHID SOCIETY NEW GROWERS AT THE 2024 EASTER ORCHID & FOLIAGE SHOW

WAS WON BY CHRIS PICKERING. CONGRATULATIONS CHRIS!

This Award was sponsored by Rob & Linda Trost from RoLin Orchids and the winning grower received a \$100 voucher to purchase plants from their nursery at Wamuran,