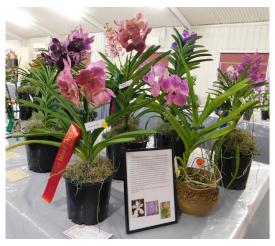

# Bribie Island 2024 Easter Orchid & Foliage Show Champions

CHAMPION ORCHID OF SHOW

Ctt. CRB's Nice Spots

Growers R & J Hopkins

RESERVE CHAMPION ORCHID

Ctt. Caudetapp

Growers R & J Hopkins

CHAMPION NEW GROWERS

# Bribie Island 2024 Easter Orchid & Foliage Show Champions

CHAMPION SPECIES

C. guttata

Growers R & J Hopkins

CHAMPION AUTRALIAN NATIVE

Den. Sweet Bernadette

**Growers R & J Hopkins** 

CHAMPION SPECIMEN