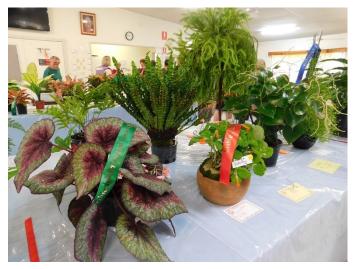

raffle tickets from June & Suzette, sadly they weren't winners...













SOME OF THE BEAUTIFUL ORCHID BLOOMS ON DISPLAY!









Allen — Our watch dog





## AND THERE'S MORE.....















Cattleyas

Great to see the selection of blooms benched by the BIOS New Growers. Well done!



**Cattleyas** 





**CHAMPION NEW GROWER** C. Horace X Chz. Hsinying Pink Doll



Den. Unknown



Pros. cochleata





THE SPECIAL AWARD FOR BRIBIE ISLAND ORCHID SOCIETY NEW GROWERS AT THE 2024 EASTER ORCHID & FOLIAGE SHOW

WAS WON BY CHRIS PICKERING. CONGRATULATIONS CHRIS!

This Award was sponsored by Rob & Linda Trost from RoLin Orchids and the winning grower received a \$100 voucher to purchase plants from their nursery at Wamuran,





# SOME OF THE BEAUTIFUL FOLIAGE PLANTS BENCHED

















## THANK YOU TO OUR VENDORS















# Bribie Island Orchid Society

# Easter Show Report

Date of Show 28/03/2024

| M       | em No Members Name           | Plant Name                                                         | Place    |
|---------|------------------------------|--------------------------------------------------------------------|----------|
| Laeliin | ae (Cattleya Alliance)       |                                                                    |          |
| A2      | Cattleya Exhibition Lavend   | er/Purple/Pink (over110mm)                                         |          |
| 256     | Hopkins R & J                | Rlc. Dal's Girl                                                    | First    |
| 566     | Barratt R                    | C. Inez Okim