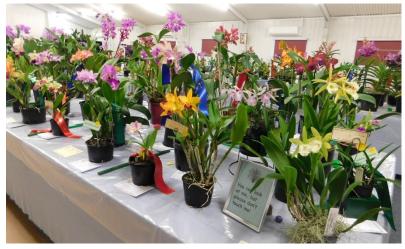

Show Co-ordinator Di K with our Patron Brooke Savige & President Di S

Ron and Shirley on Raffle duty

Our Treasurer Ros buying raffle tickets from June & Suzette, sadly they weren't winners...

SOME OF THE BEAUTIFUL ORCHID BLOOMS ON DISPLAY!

## AND THERE'S MORE.....

Cattleyas

Great to see the selection of blooms benched by the BIOS New Growers. Well done!

**Cattleyas** 

**CHAMPION NEW GROWER** C. Horace X Chz. Hsinying Pink Doll

Den. Unknown

Pros. cochleata