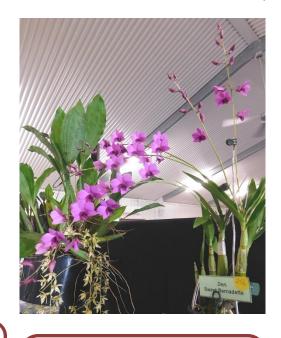

# Bribie Island 2024 Easter Orchid & Foliage Show Champions

CHAMPION SPECIES

C. guttata

Growers R & J Hopkins

CHAMPION AUTRALIAN NATIVE

Den. Sweet Bernadette

**Growers R & J Hopkins** 

CHAMPION SPECIMEN