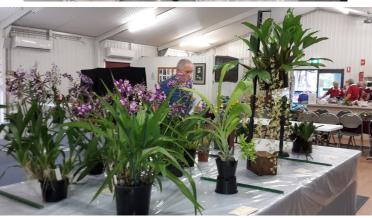

Show Co-ordinator Di K with our Patron Brooke Savige & President Di S

Ron and Shirley on Raffle duty

Our Treasurer Ros buying raffle tickets from June & Suzette, sadly they weren't winners...

SOME OF THE BEAUTIFUL ORCHID BLOOMS ON DISPLAY!

# SOME OF THE BEAUTIFUL FOLIAGE PLANTS BENCHED