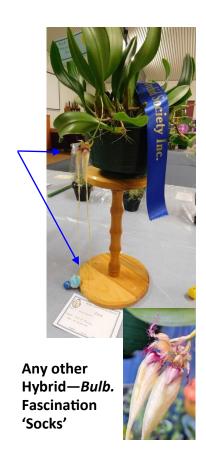

THE SPECIAL AWARD FOR BRIBIE ISLAND ORCHID SOCIETY NEW GROWERS AT THE 2024 EASTER ORCHID & FOLIAGE SHOW

WAS WON BY CHRIS PICKERING. CONGRATULATIONS CHRIS!

This Award was sponsored by Rob & Linda Trost from RoLin Orchids and the winning grower received a \$100 voucher to purchase plants from their nursery at Wamuran,