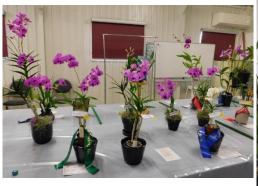

Show Co-ordinator Di K with our Patron Brooke Savige & President Di S

Ron and Shirley on Raffle duty

Our Treasurer Ros buying raffle tickets from June & Suzette, sadly they weren't winners...

SOME OF THE BEAUTIFUL ORCHID BLOOMS ON DISPLAY!