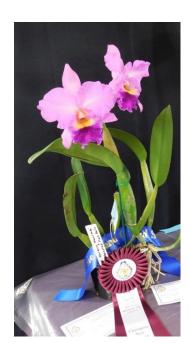

# Bribie Island 2024 Easter Orchid & Foliage Show Champions

CHAMPION ORCHID OF SHOW

Ctt. CRB's Nice Spots

Growers R & J Hopkins

RESERVE CHAMPION ORCHID

Ctt. Caudetapp

Growers R & J Hopkins

CHAMPION NEW GROWERS

Congratulation to the winners, R & J Hopkins from Glasshouse who won Champion Orchid of Show, Reserve Champion Orchid, Champion Species and Champion Australian Native. D & L Lee from Nambour won Champion Specimen and Chris Pickering won the Novice Champion. T. Beenders from Glasshouse won both the Champion and Reserve Champion Foliage.