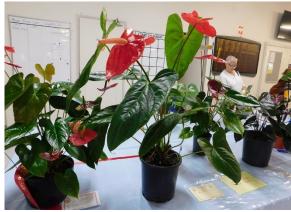

buying raffle tickets from June & Suzette, sadly they weren't winners...













SOME OF THE BEAUTIFUL ORCHID BLOOMS ON DISPLAY!









Allen — Our watch dog





## AND THERE'S MORE.....















Cattleyas

Great to see the selection of blooms benched by the BIOS New Growers. Well done!



**Cattleyas** 





**CHAMPION NEW GROWER** C. Horace X Chz. Hsinying Pink Doll



Den. Unknown



Pros. cochleata





THE SPECIAL AWARD FOR BRIBIE ISLAND ORCHID SOCIETY NEW GROWERS AT THE 2024 EASTER ORCHID & FOLIAGE SHOW

WAS WON BY CHRIS PICKERING. CONGRATULATIONS CHRIS!

This Award was sponsored by Rob & Linda Trost from RoLin Orchids and the winning grower received a \$100 voucher to purchase plants from their nursery at Wamuran,





# SOME OF THE BEAUTIFUL FOLIAGE PLANTS BENCHED

















## THANK YOU TO OUR VENDORS















# Bribie Island Orchid Society

# Easter Show Report

Date of Show 28/03/2024

| M       | em No Members Name           | Plant Name                                                         | Place    |
|---------|------------------------------|--------------------------------------------------------------------|----------|
| Laeliin | ae (Cattleya Alliance)       |                                                                    |          |
| A2      | Cattleya Exhibition Lavend   | er/Purple/Pink (over110mm)                                         |          |
| 256     | Hopkins R & J                | Rlc. Dal's Girl                                                    | First    |
| 566     | Barratt R                    | C. Ine