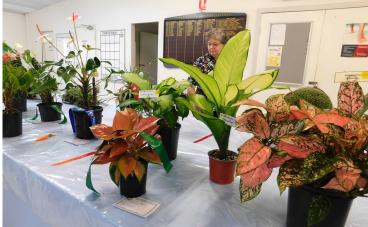

ying raffle tickets from June & Suzette, sadly they weren't winners...













SOME OF THE BEAUTIFUL ORCHID BLOOMS ON DISPLAY!









Allen — Our watch dog





## AND THERE'S MORE.....















Cattleyas

Great to see the selection of blooms benched by the BIOS New Growers. Well done!



**Cattleyas** 





**CHAMPION NEW GROWER** C. Horace X Chz. Hsinying Pink Doll



Den. Unknown



Pros. cochleata





THE SPECIAL AWARD FOR BRIBIE ISLAND ORCHID SOCIETY NEW GROWERS AT THE 2024 EASTER ORCHID & FOLIAGE SHOW

WAS WON BY CHRIS PICKERING. CONGRATULATIONS CHRIS!

This Award was sponsored by Rob & Linda Trost from RoLin Orchids and the winning grower received a \$100 voucher to purchase plants from their nursery at Wamuran,





# SOME OF THE BEAUTIFUL FOLIAGE PLANTS BENCHED

















## THANK YOU TO OUR VENDORS















# Bribie Island Orchid Society

# Easter Show Report

Date of Show 28/03/2024

| M       | em No Members Name           | Plant Name                                                         | Place    |
|---------|------------------------------|--------------------------------------------------------------------|----------|
| Laeliin | ae (Cattleya Alliance)       |                                                                    |          |
| A2      | Cattleya Exhibition Lavend   | er/Purple/Pink (over110mm)                                         |          |
| 256     | Hopkins R & J                | Rlc. Dal's Girl                                                    | First    |
| 566     | Barratt R                    | C. Inez